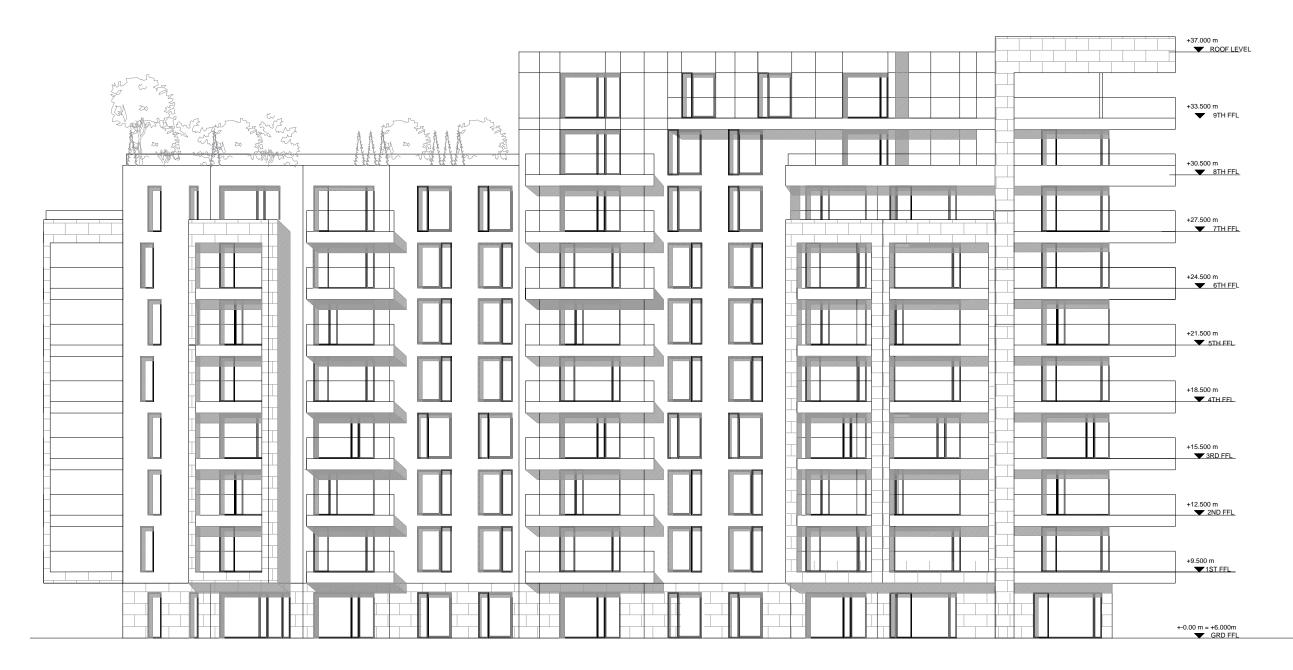

**PROPOSED BLOCK 2 - GARDEN ELEVATION** 1

1 : 200

| PROJECT |      | CANA  | LB  | ANKS   | AT PA HEA   | ۱  |
|---------|------|-------|-----|--------|-------------|----|
| CLIENT  |      | REVIN | IGT | ON DEV | ELOPMENT    | S  |
| TITLE   |      | PROP  | OSE | D BLO  | CK 2 - GARE | DE |
| SCALE:  | 1:20 | 0 @A3 |     | DATE:  | SEPT 2019   |    |

## LY ROAD/PARK ROAD, LIMERICK 'S LTD rev. DEN ELEVATION DRWG. No. 1248-18-23 DRN. BY OLIVER CARTY 44-45 LR CAMDEN ST DUBLIN 2 Tel 01 4763922 Fax 01 4780028 Email info@ocaarchitects.ie Use figured dimensions only. This data is supplied electronically for convenience only. No liability is accepted for any inference taken or effect on any system, however caused.